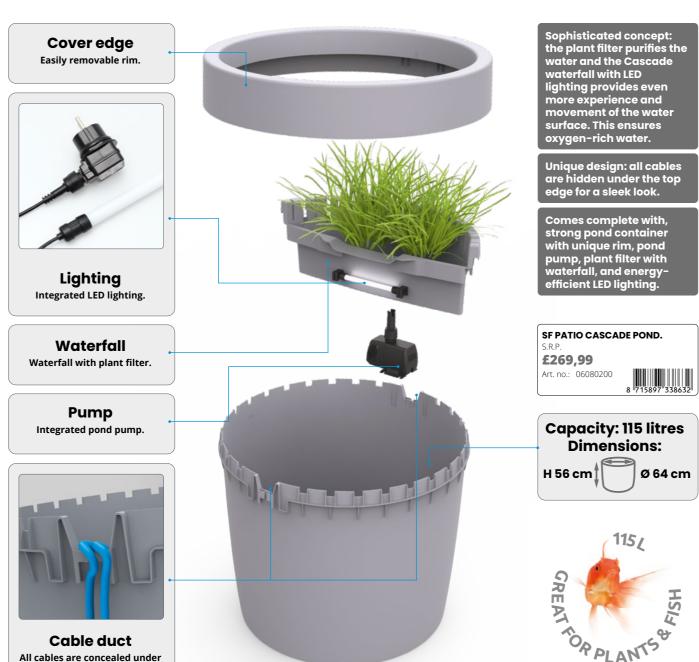

# Complete terrace- and balcony pond.



Best brands for your pond





Aquadistri UK LTD 2024.

the rim.

# Patio Cascade Pondaccessories







### **Patio Net**

Handy net for removing dirt and catching fish in your Patio Pond.

Size 25x20x60CM, ideal size for the Patio Pond.

The rounded corners allow easy access to

The net does not damage the mucous membrane of your fish.

### SF PATIO POND NET 25X20X60 CM.

£9,99

Art. no.: 06080150



# **Patio Siphon**

For a healthy Patio Pond, easily change 10% of the water weekly with our Siphon and clean the dirt from the bottom.

With flexible hose that can be used up to 50cm water depth.

The grid in the basket prevents gravel and fish from being sucked up.

Works without batteries.

### SF PATIO POND SIPHON.

£6,99

Art. no.: 06080155



# **Patio Thermometer**

Floating pond thermometer for monitoring the wa