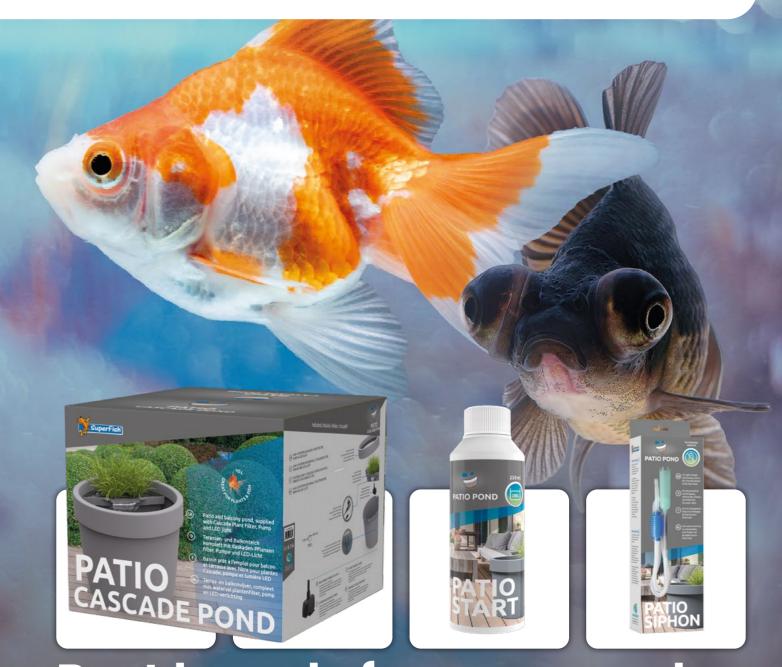

# Complete terrace- and balcony pond.



Best brands for your pond





Aquadistri UK LTD 2024.

the rim.

# Patio Cascade Pondaccessories







### **Patio Net**

Handy net for removing dirt and catching fish in your Patio Pond.

Size 25x20x60CM, ideal size for the Patio Pond.

The rounded corners allow easy access to

The net does not damage the mucous membrane of your fish.

### SF PATIO POND NET 25X20X60 CM.

£9,99

Art. no.: 06080150



# **Patio Siphon**

For a healthy Patio Pond, easily change 10% of the water weekly with our Siphon and clean the dirt from the bottom.

With flexible hose that can be used up to 50cm water depth.

The grid in the basket prevents gravel and fish from being sucked up.

Works without batteries.

### SF PATIO POND SIPHON.

£6,99

Art. no.: 06080155



# **Patio Thermometer**

Floating pond th