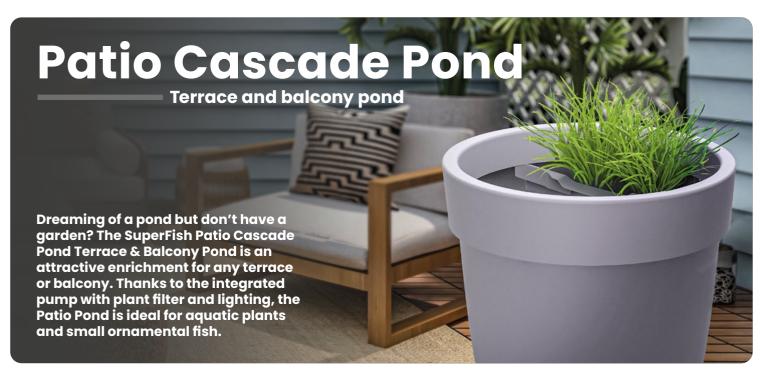

# Complete terrace- and balcony pond.



Best brands for your pond





Aquadistri UK LTD 2024.

the rim.

# Patio Cascade Pondaccessories







### **Patio Net**

Handy net for removing dirt and catching fish in your Patio Pond.

Size 25x20x60CM, ideal size for the Patio Pond.

The rounded corners allow easy access to

The net does not damage the mucous membrane of your fish.

### SF PATIO POND NET 25X20X60 CM.

£9,99

Art. no.: 06080150



# **Patio Siphon**

For a healthy Patio Pond, easily change 10% of the water weekly with our Siphon and clean the dirt from the bottom.

With flexible hose that can be used up to 50cm water depth.

The grid in the basket prevents gravel and fish from being sucked up.

Works without batteries.

### SF PATIO POND SIPHON.

£6,99

Art. no.: 06080155



# **Patio Thermometer**

Floating pond thermometer for monitoring the