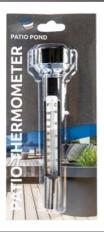

# **Patio Thermometer**

Floating pond thermometer for monitoring the water temperature in the Patio Pond. So you know when to feed the fish and how much.

The temperature is easy to read with the floating thermometer.

With handy cord to prevent drifting.

Suitable for Patio Pond and other ponds.

## SF PATIO POND THERMOMETER.

£6,99

Art. no.: 06080157