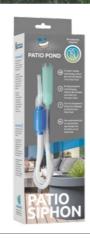

# **Patio Siphon**

For a healthy Patio Pond, easily change 10% of the water weekly with our Siphon and clean the dirt from the bottom.

With flexible hose that can be used up to 50cm water depth.

The grid in the basket prevents gravel and fish from being sucked up.

Works without batteries.

### SF PATIO POND SIPHON.

£6,99

Art. no.: 06080155