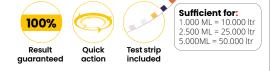

#### **Bi-Clear** The natural solution

BiClear helps prevent algae growth and contains special cleaning bacteria in addition to natural clays. The clay binds nutrients, metals and other chemicals in pond water, improving water quality.

The bacteria added to the product improves filter performance, removing silt and organic pollutants. Weekly use ensures healthy, clear water.

Franse Akker 7, 4824 AL,

| Optim | nise f | ilter performanc                                                                                                                         | :e.                                                                                     |
|-------|--------|------------------------------------------------------------------------------------------------------------------------------------------|-----------------------------------------------------------------------------------------|
|       |        | <b>Bactuur Filterstart</b> is a bacteria starter for new and existing ponds.                                                             | Sufficient for:<br>500 ML = 2.500 ltr<br>1.000 ML = 5.000 ltr<br>2.500 ML = 12.500 ltr  |
|       |        | <b>Bactuur Activator</b> turbocharges<br>the purification bacteria in<br>Filterstart.                                                    | Sufficient for:<br>500 ML = 2.500 ltr<br>1.000 ML = 5.000 ltr<br>2.500 ML = 12.500 ltr  |
|       |        | <b>Bactuur Clean</b> naturally breaks down the dirt and sludge in your pond.                                                             | Sufficient for:<br>500 ML = 2.500 ltr<br>1.000 ML = 5.000 ltr<br>2.500 ML = 12.500 ltr  |
|       |        | You can use <i>Fish Protect</i> at the start-up of new ponds and every water change.                                                     | Sufficient for:<br>1.000 ML = 25.000 ltr<br>2.500 ML = 50.000 ltr                       |
|       |        | <b>Bacto Balls</b> for clean, clear and<br>healthy ponds with optimal<br>biology, reduces algae growth<br>and breaks down organic waste. | Sufficient for:<br>500 ML = 5.000 ltr<br>1.000 ML = 10.000 ltr<br>2.500 ML = 25.000 ltr |