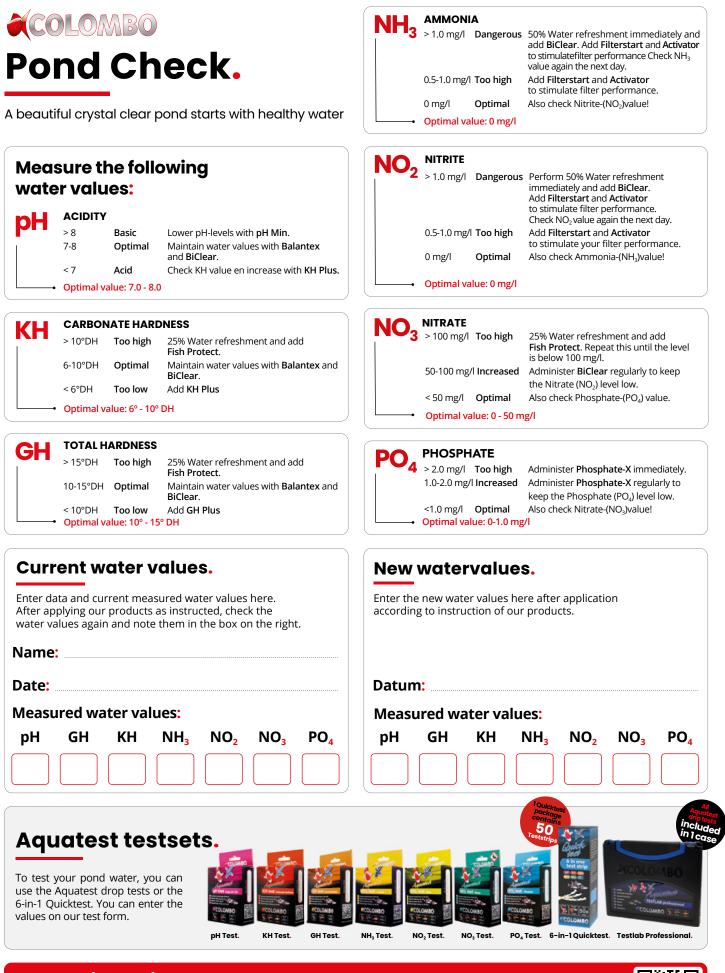

#### Algadrex.

In ponds floating algae often causes problems with green water. When Algadrex is added to the water it will become clear in less then an hour. The algae will clog together and will float on the surface, sink to the bottom or will trapped in the filter.

Quickly makes green water clear again!