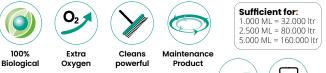

#### **BiOx.** Cleans your pond with active oxygen!

As soon as BiOx comes in contact with the water, active oxygen is immediately released. Due to the strong natural oxidation power of BiOx, organic pollution and sludge are broken down. By using BiOx on a weekly basis, your pond will remain clean and free of algae. Oxygen is an important factor in the environment of your pond. The bacteria in the pond filter use oxygen to break down waste, and an improved oxygen saturation therefore improves the performance of your biological filter. The higher oxygen levels make it easier for your fish to get the oxygen they need from the water.

You can use a double dosage for a major cleaning of your pond! You can only do this once every 2 months!

2x15 ML 2x150 ML - 5000L