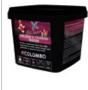

#### **Bi-Clear** The natural solution

BiClear helps prevent algae growth and contains special cleaning bacteria in addition to natural clays. The clay binds nutrients, metals and other chemicals in pond water, improving water quality.

The bacteria added to the product improves filter performance, removing silt and organic pollutants. Weekly use ensures healthy, clear water.

Franse Akker 7, 4824 AL,

| Optim | nise f | ilter performanc                                                                                                                         | :e.                                                                                     |
|-------|--------|------------------------------------------------------------------------------------------------------------------------------------------|-----------------------------------------------------------------------------------------|
|       |        | <b>Bactuur Filterstart</b> is a bacteria starter for new and existing ponds.                                                             | Sufficient for:<br>500 ML = 2.500 ltr<br>1.000 ML = 5.000 ltr<br>2.500 ML = 12.500 ltr  |
|       |        | <b>Bactuur Activator</b> turbocharges<br>the purification bacteria in<br>Filterstart.                                                    | Sufficient for:<br>500 ML = 2.500 ltr<br>1.000 ML = 5.000 ltr<br>2.500 ML = 12.500 ltr  |
|       |        | <b>Bactuur Clean</b> naturally breaks down the dirt and sludge in your pond.                                                             | Sufficient for:<br>500 ML = 2.500 ltr<br>1.000 ML = 5.000 ltr<br>2.500 ML = 12.500 ltr  |
|       |        | You can use <i>Fish Protect</i> at the start-up of new ponds and every water change.                                                     | Sufficient for:<br>1.000 ML = 25.000 ltr<br>2.500 ML = 50.000 ltr                       |
|       |        | <b>Bacto Balls</b> for clean, clear and<br>healthy ponds with optimal<br>biology, reduces algae growth<br>and breaks down organic waste. | Sufficient for:<br>500 ML = 5.000 ltr<br>1.000 ML = 10.000 ltr<br>2.500 ML = 25.000 ltr |