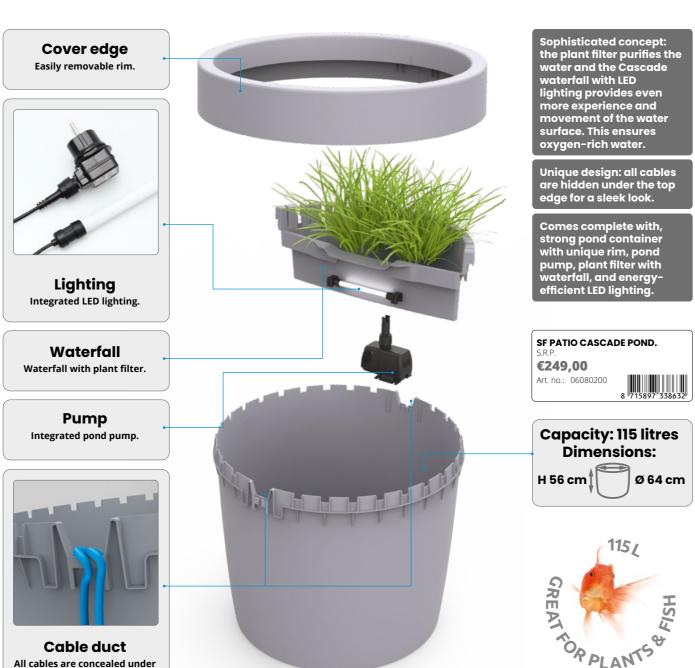

# Complete terrace- and balcony pond.



Best brands for your pond





Aquadistri BV 2024.

the rim.

# Patio Cascade Pondaccessories







### **Patio Net**

Handy net for removing dirt and catching fish in your Patio Pond.

Size 25x20x60CM, ideal size for the Patio Pond.

The rounded corners allow easy access to everything.

The net does not damage the mucous membrane of your fish.

### SF PATIO POND NET 25X20X60 CM.

€9,99

Art. no.: 06080150



# **Patio Siphon**

For a healthy Patio Pond, easily change 10% of the water weekly with our Siphon and clean the dirt from the bottom.

With flexible hose that can be used up to 50cm water depth.

The grid in the basket prevents gravel and fish from being sucked up.

Works without batteries.

### SF PATIO POND SIPHON.

€6,99

Art. no.: 06080155



## **Patio Thermometer**

Floating pond thermometer for monitori