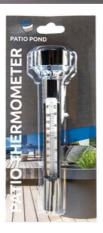

## **Patio Thermometer**

Floating pond thermometer for monitoring the water temperature in the Patio Pond. So you know when to feed the fish and how much.

The temperature is easy to read with the floating

With handy cord to prevent drifting.

Suitable for Patio Pond and other ponds.

SF PATIO POND THERMOMETER.

€6,99

Art. no.: 06080157

Live bacteria for a quick start to the biological balance in the Patio Pond.