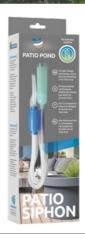

# **Patio Siphon**

For a healthy Patio Pond, easily change 10% of the water weekly with our Siphon and clean the dirt from the bottom.

With flexible hose that can be used up to 50cm water depth.

The grid in the basket prevents gravel and fish from being sucked up.

Works without batteries.

### SF PATIO POND SIPHON.

€6,99

Art. no.: 06080155