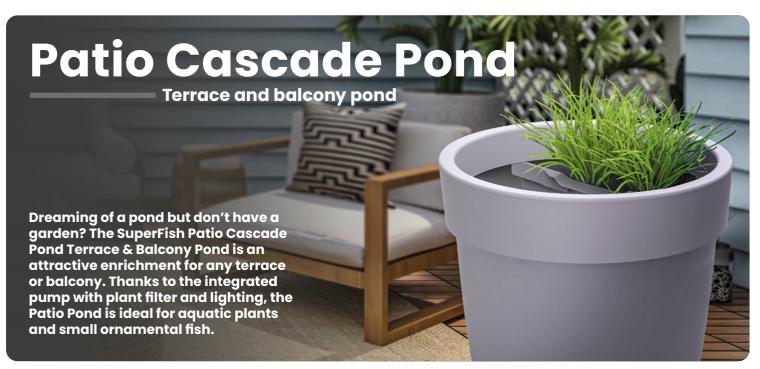

# Complete terrace- and balcony pond.



Best brands for your pond





Aquadistri BV 2024.

the rim.

# Patio Cascade Pondaccessories







### **Patio Net**

Handy net for removing dirt and catching fish in your Patio Pond.

Size 25x20x60CM, ideal size for the Patio Pond.

The rounded corners allow easy access to everything.

The net does not damage the mucous membrane of your fish.

### SF PATIO POND NET 25X20X60 CM.

€9,99

Art. no.: 06080150



# **Patio Siphon**

For a healthy Patio Pond, easily change 10% of the water weekly with our Siphon and clean the dirt from the bottom.

With flexible hose that can be used up to 50cm water depth.

The grid in the basket prevents gravel and fish from being sucked up.

Works without batteries.

### SF PATIO POND SIPHON.

€6,99

Art. no.: 06080155



## **Patio Thermometer**

Floating pond thermometer for monito